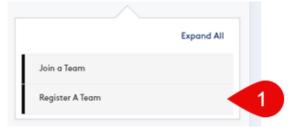

## **Registering a Team**

To register a team, go to the link your Association has provided and log into the Assemble Portal. Please note the link for each Association is different, so if you are playing in multiple Associations make sure you log into the correct one.

#### Step 1 – Select correct member

Ensure you have the correct person selected that you want to register the team. If you are a parent, register the team under your profile and then switch to your child's profile to register them into the team.



Step 2 – Select Team Delegate (if you are taken directly to the event list you can skip this step)



### Step 3 – Click Register +

on the Event you want to register the team in.



#### Step 4 – Select 'Register A Team'



# Step 5 – Click in the area showing the price (or REGISTER if shown)

Note this the team entry fee, if any, not the player fee



### **Step 6 – Click Create New Team** (or select Register next to an existing team if reregistering for a new season) Note that if your team plays in multiple competitions, but has different players (even if only 1 different), then each team needs to be a separate team.







### **Step 7 – Complete all required fields** The contact details should be those of the Team Delegate. Click **Next** when done

| 9     | Switch to Original Mode                          | = 🖞   |
|-------|--------------------------------------------------|-------|
|       | ••                                               |       |
|       | m Details<br>complete all Team Details re