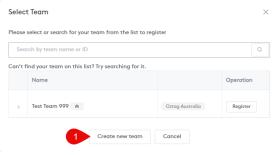

### **Step 6 – Click Create New Team** (or select Register next to an existing team if reregistering for a new season) Note that if your team plays in multiple competitions, but has different players (even if only 1 different), then each team needs to be a separate team.