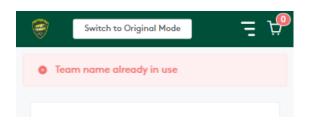

# **Step 8 – Confirm details** and pay the TEAM fee (if any). **Click Next**

If the Team Name has already been registered , you will see an error like below. You will need to click Back and then update the team's name before you can proceed.