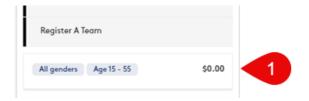

# Step 5 – Click in the area showing the price (or REGISTER if shown)

Note this the team entry fee, if any, not the player fee